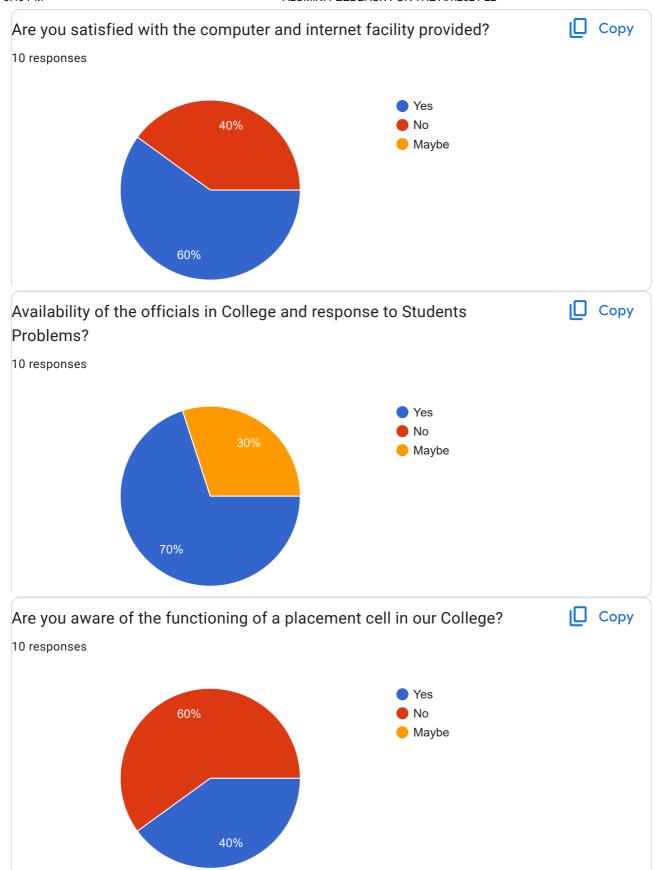

raskars@gmail.com

shigwanrahul3000@gmail.com

tejasgosavi92000@gmail.com

#### STUDENT NAME

#### 10 responses

Rahul Bhausaheb Rahinj

Apurva tanaji Honmane

Shailesh subhash Kulkarni

Ashlesha Sanjay Nangare

Aniket Anil Dhulap

Akshata Tukaram kadam

Shubham vishwas pathratkar

Shraddha Ramdas Humraskar

Rahul Rajendra Shigwan

Tejas mohan gosavi

#### **ROLL NO**

9 responses

10349020181382310001

04

07

10349020181382310088

10349020181382310038

23

10349020181382310082

10349020181382310087

800

#### BRANCH

9 responses

### А

**B.pharmacy** 

Madkhol, sawantwadi

B Pharm

**B** Pharmacy

B. Pharmacy

Madkhol

Bachelor of pharmacy

2018

#### CONTACT NO

9 responses

9067854080

9373245813

7083409460

9767278987

7447358097

9145189979

7768962964

9867122491

7499909433









This content is neither created nor endorsed by Google. Report Abuse - Terms of Service - Privacy Policy

## **Google** Forms