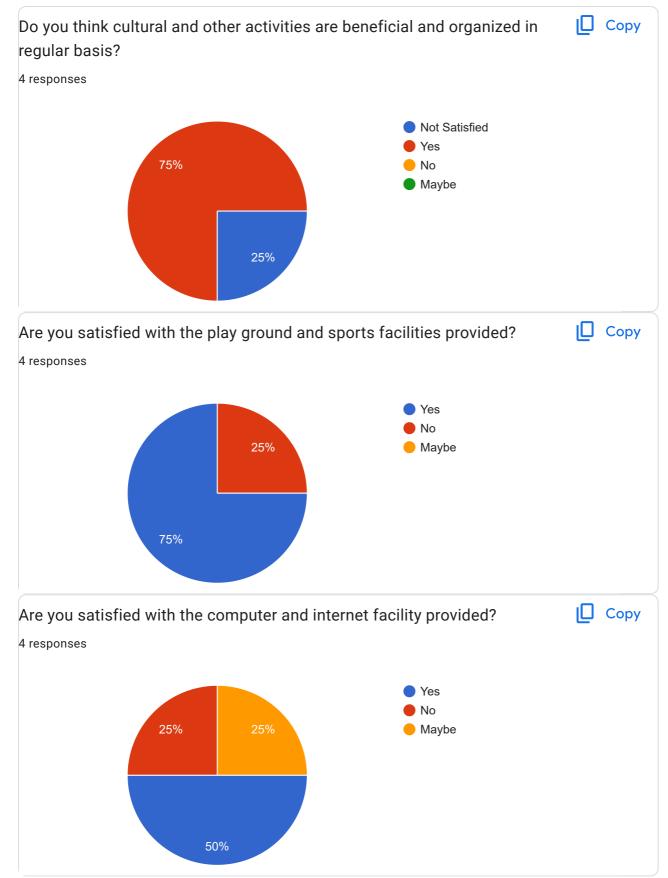

|  |
| 3 responses                                                                                                           |  |
| 7588772062                                                                                                            |  |
| 8261831709                                                                                                            |  |
| 7057363658                                                                                                            |  |
| The teacher provides guidance counseling in academic and non<br>academic matters in/outside the class?<br>4 responses |  |
| <ul> <li>YES</li> <li>NO</li> <li>MAYBE</li> </ul>                                                                    |  |







This content is neither created nor endorsed by Google. Report Abuse - Terms of Service - Privacy Policy.

### **Google** Forms

# ALUMINI FEEDBACK FOR THE A.Y.2021-22

10 responses

#### EMAIL

10 responses

rahulrahinj56@gmail.com

apurvahonmane287@gmail.com

shaileshkulkarni1199@gmail.com

ashnangare2092000@gmail.com

aniketdhulap19ak@gmail.com

akshukadam1702@gmail.com

shubhampathratkar4846@gmail.com

humraskars@gmail.com

shigwanrahul3000@gmail.com

tejasgosavi92000@gmail.com

#### STUDENT NAME

#### 10 responses

Rahul Bhausaheb Rahinj

Apurva tanaji Honmane

Shailesh subhash Kulkarni

Ashlesha Sanjay Nangare

Aniket Anil Dhulap

Akshata Tukaram kadam

Shubham vishwas pathratkar

Shraddha Ramdas Humraskar

Rahul Rajendra Shigwan

Tejas mohan gosavi

#### **ROLL NO**

9 responses