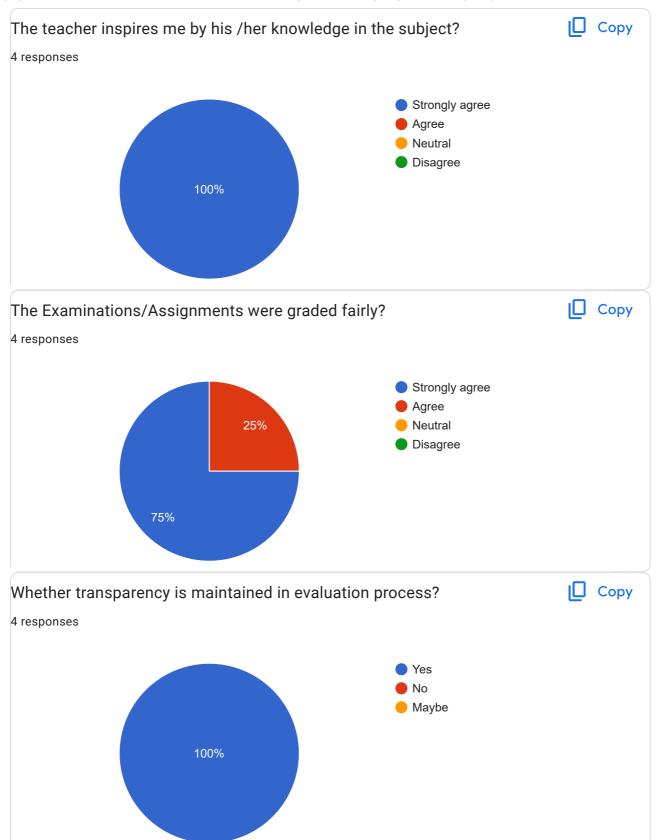

#### **ROLL NO**

3 responses

22

1934901823009

45

| BRANCH                                                                                                                |  |
|-----------------------------------------------------------------------------------------------------------------------|--|
| 4 responses                                                                                                           |  |
| B pharmacy                                                                                                            |  |
| Bachelor of Pharmacy                                                                                                  |  |
| B Pharmacy                                                                                                            |  |
| В                                                                                                                     |  |
| CONTACT NO                                                                                                            |  |
| 3 responses                                                                                                           |  |
| 7588772062                                                                                                            |  |
| 8261831709                                                                                                            |  |
| 7057363658                                                                                                            |  |
| The teacher provides guidance counseling in academic and non<br>academic matters in/outside the class?<br>4 responses |  |
| <ul> <li>YES</li> <li>NO</li> <li>MAYBE</li> </ul>                                                                    |  |