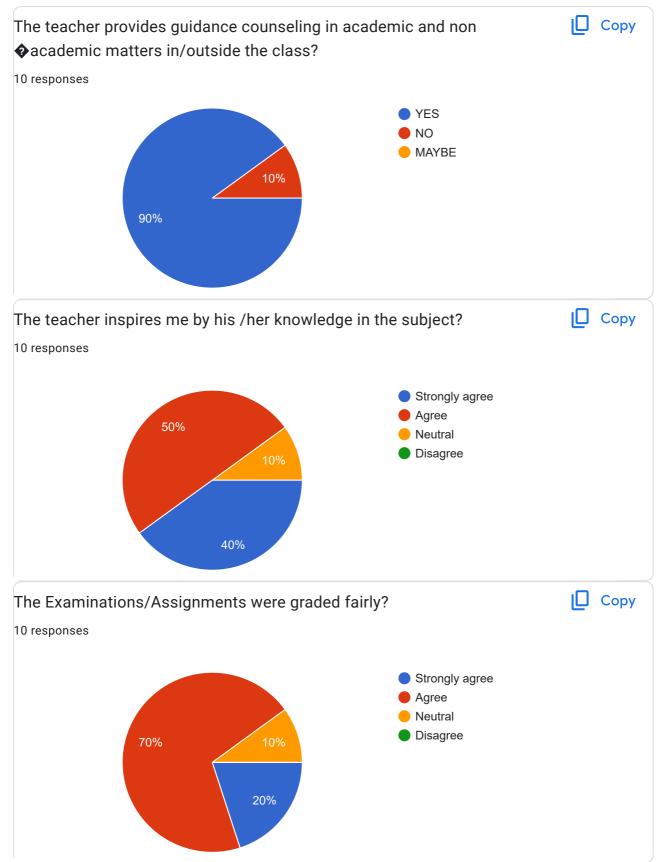

#### **ROLL NO**

3 responses

22

1934901823009

45

| BRANCH                                                                                                                |  |
|-----------------------------------------------------------------------------------------------------------------------|--|
| 4 responses                                                                                                           |  |
| B pharmacy                                                                                                            |  |
| Bachelor of Pharmacy                                                                                                  |  |
| B Pharmacy                                                                                                            |  |
| В                                                                                                                     |  |
| CONTACT NO                                                                                                            |  |
| 3 responses                                                                                                           |  |
| 7588772062                                                                                                            |  |
| 8261831709                                                                                                            |  |
| 7057363658                                                                                                            |  |
| The teacher provides guidance counseling in academic and non<br>academic matters in/outside the class?<br>4 responses |  |
| <ul> <li>YES</li> <li>NO</li> <li>MAYBE</li> </ul>                                                                    |  |