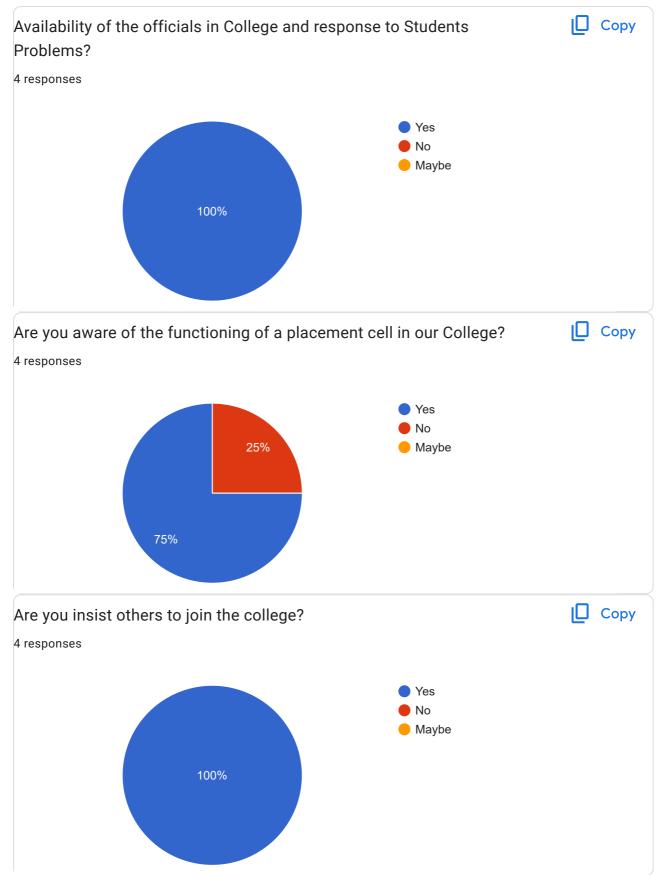

|  |
| 3 responses                                                                                                           |  |
| 7588772062                                                                                                            |  |
| 8261831709                                                                                                            |  |
| 7057363658                                                                                                            |  |
| The teacher provides guidance counseling in academic and non<br>academic matters in/outside the class?<br>4 responses |  |
| <ul> <li>YES</li> <li>NO</li> <li>MAYBE</li> </ul>                                                                    |  |







This content is neither created nor endorsed by Google. Report Abuse - Terms of Service - Privacy Policy.

### **Google** Forms

# ALUMINI FEEDBACK FOR THE A.Y.2021-22

10 responses

#### EMAIL

10 responses

rahulrahinj56@gmail.com

apurvahonmane287@gmail.com

shaileshkulkarni1199@gmail.com

ashnangare2092000@gmail.com

aniketdhulap19ak@gmail.com

akshukadam1702@gmail.com

shubhampathratkar4846@gmail.com

humraskars@gmail.com

shigwanrahul3000@gmail.com

tejasgosavi92000@gmail.com

#### STUDENT NAME

#### 10 responses

Rahul Bhausaheb Rahinj

Apurva tanaji Honmane

Shailesh subhash Kulkarni

Ashlesha Sanjay Nangare

Aniket Anil Dhulap

Akshata Tukaram kadam

Shubham vishwas pathratkar

Shraddha Ramdas Humraskar

Rahul Rajendra Shigwan

Tejas mohan gosavi

#### **ROLL NO**

9 responses